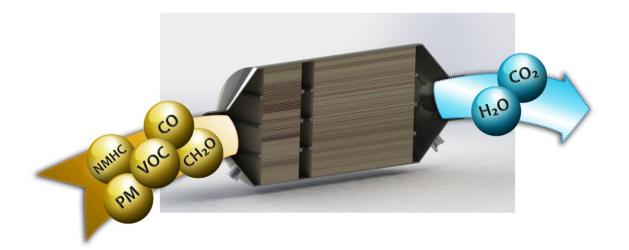

## **Product Comparison Chart (CRT Catalyst)**

|                              | Clean Emissions Products Inc.    | Other DPF Brands             |
|------------------------------|----------------------------------|------------------------------|
|                              | CO = 99%                         | CO = 80-90%                  |
| CRT Performance              | HC = 90%                         | HC = 60-70%                  |
|                              | DPM = 95-99%                     | DPM = 60-85%                 |
| Product Availability         | 2-3 Weeks Current Designs        | 8-12 Weeks                   |
|                              | 3-5 Weeks Custom Designs         |                              |
| Product Lifespan             | 8,000 – 12,000 Hours             | 5,000 – 6,000 Hours          |
| Backpressure                 | 2 – 5 kPa (.59 – 1.47 inHg)      | 10-15 kPa (2.95 – 4.42 inHg) |
|                              | Virtually none; our CRT catalyst | Units must be removed        |
| Maintenance                  | automatically regenerates        | and sent off site for costly |
|                              | and cleans itself.               | maintenance                  |
| Verification / Source Tested | Yes                              | Unknown                      |
| Warranty                     | 2 Years or 1,000 hours           | 3 months                     |